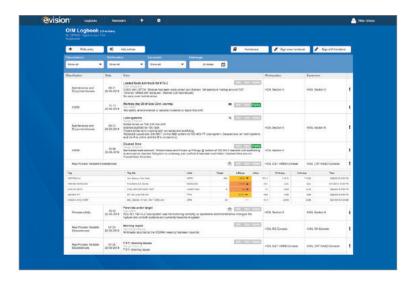

### LOG

- EASE-OF-USE | Reduce entry creation time and improve overall efficiency with quick (multiple) entry creation, instant search & selection, and fast navigation
- SAFETY | Clear graphical overview of what is going on during shifts
- FLEXIBLE HANDOVER MANAGEMENT | Pull, share and edit entries from a single view, add attachments and get third-party data during the process

### SHARE

- AWARENESS | Increase awareness and alignment across teams, by sharing essential shift information with a single click
- WEB INTERFACE | Web application allows you to access and share real time shift data wherever you are
- INTEGRATED | Integration with the eVision suite and other third-party systems ensures correct information is readily available

### **MONITOR**

- COMPLIANT | Full regulatory and process compliance, while creating and supporting a culture of openness and visibility
- REPORTS | Standard shift handover reports give management and operators clear, prioritized insight into shift events, which streamlines the decision-making process and handovers
- AUTHORIZATION | Authorization control is ensured, based on configurable organizational structure management.