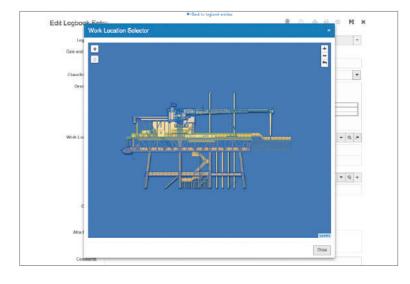

### LOG

- EASE-OF-USE | Reduce entry creation time and improve overall efficiency with quick (multiple) entry creation, instant search & selection, and fast navigation
- SAFETY | Clear graphical overview of what is going on during shifts
- FLEXIBLE HANDOVER MANAGEMENT | Pull, share and edit entries from a single view, add attachments and get third-party data during the process