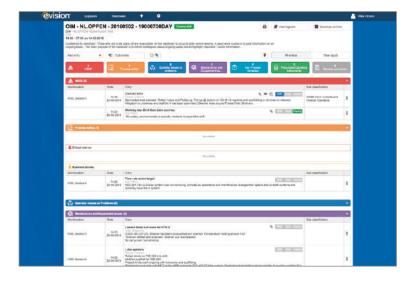

### LOG

- EASE-OF-USE | Reduce entry creation time and improve overall efficiency with quick (multiple) entry creation, instant search & selection, and fast navigation
- SAFETY | Clear graphical overview of what is going on during shifts
- FLEXIBLE HANDOVER MANAGEMENT | Pull, share and edit entries from a single view, add attachments and get third-party data during the process

### SHARE

- AWARENESS | Increase awareness and alignment across teams, by sharing essential shift information with a single click
- WEB INTERFACE | Web application allows you to access and share real time shift data wherever you are
- INTEGRATED | Integration with the eVision suite and other third-party systems ensures correct information is readily available

### **MONITOR**

- COMPLIANT | Full regulatory and process compliance, while creating and supporting a culture of openness and visibility
- REPORTS | Standard shift handover reports give management and operators clear, prioritized insight into shift events, which streamlines the decision-making process and handovers
- AUTHORIZATION | Authorization control is ensured, based on configurable organizational structure management.