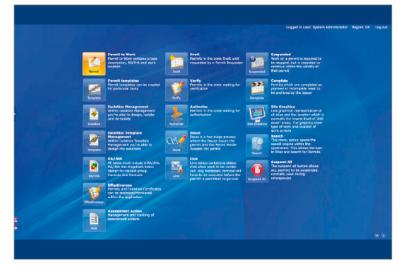

# END-TO-END CONTROL OF WORK SYSTEM

Whether for a single site or a full enterprise-wide international rollout, Permit Vision is a scalable solution for your Control of Work challenges. eVision integrates PTW, risk assessment and Isolation management into one connected, modular ecosystem with Permit Vision. The integration and realization of these processes builds greater safety, organizational efficiency and effectiveness. eVision offers full support in your transition to digital control of work, helping you achieve operational excellence.

| PTW  | <ul> <li>Consistent and streamlined workflow based on your procedures</li> <li>Active conflict detection</li> <li>Integrated lessons learned for real-time awareness</li> <li>Stringent processes ensure compliance</li> </ul>                                         |
|------|------------------------------------------------------------------------------------------------------------------------------------------------------------------------------------------------------------------------------------------------------------------------|
| RISK | <ul> <li>Ensure correct risk assessments for jobs being done</li> <li>Task Risk Assessment gives total insight into hazards and controls</li> <li>Configurable Risk Assessment printouts on-site</li> <li>"Affected areas" shows risk in adjacent locations</li> </ul> |
| LOTO | <ul> <li>Build ICCs from scratch, MMS, or templates</li> <li>Attachment of P&amp;IDs directly to the ICC</li> <li>Isolation conflict detection fully integrated</li> <li>Print scannable isolation tags</li> </ul>                                                     |

# EXPAND YOUR CONTROL

Enhance the Permit Vision system for even more insight. eVision integrates various modules to offer your organisation complete control, including: