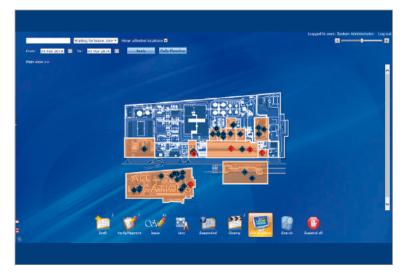

## CONTROLLED

CONNECTED

- PROCEDURES | The Permit Vision solution can be fully configured to suit your business rules, relevant legislature and regulations
- COMPLIANCE | Permit Vision ensures all employees follow the correct processes, ensuring all elements of work are examined and assessed for maximum safety and efficiency
- OVERSIGHT | See everything going on across your asset(s) with real-time graphical overviews and integrated conflict detection

- FULLY INTEGRATED | With connected and interdependent permit-to-work, risk assessment and isolation management, Permit Vision offers unprecedented compliance and safety
- MULTI-SOURCE | Permit Vision interfaces with numerous external systems, including MMS, DMS and DCS
- MODULAR | Expand Permit Vision with various useful modules such as interactive P&ID, Critical Valve Management, Operational Risk Assessment and more, leading the way towards a fully digital plant